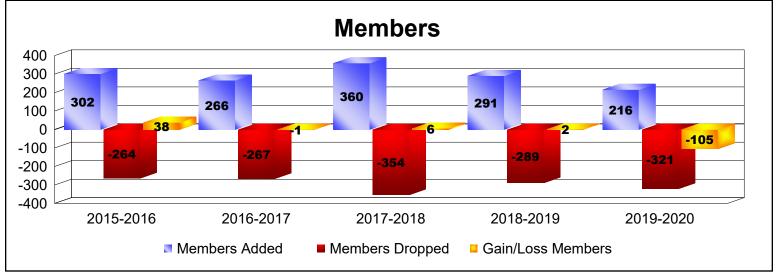

## As of June 2020 Cumulative

| Year      | New<br>Clubs | Dropped<br>Clubs | Gain/<br>Loss<br>Clubs | New<br>Members | Charter<br>Members | Reinstate<br>Members | Transfer<br>Members | Total<br>Member<br>Added | Total<br>Members<br>Dropped | Gain/<br>Loss<br>Members |
|-----------|--------------|------------------|------------------------|----------------|--------------------|----------------------|---------------------|--------------------------|-----------------------------|--------------------------|
| 2015-2016 | 1            | 0                | 1                      | 237            | 28                 | 9                    | 28                  | 302                      | -264                        | 38                       |
| 2016-2017 | 1            | -2               | -1                     | 205            | 23                 | 3                    | 35                  | 266                      | -267                        | -1                       |
| 2017-2018 | 3            | 0                | 3                      | 236            | 83                 | 8                    | 33                  | 360                      | -354                        | 6                        |
| 2018-2019 | 1            | -2               | -1                     | 222            | 26                 | 9                    | 34                  | 291                      | -289                        | 2                        |
| 2019-2020 | 1            | -1               | 0                      | 135            | 42                 | 9                    | 30                  | 216                      | -321                        | -105                     |
| Average   | 1            | -1               | 0                      | 207            | 40                 | 8                    | 32                  | 287                      | -299                        | -12                      |