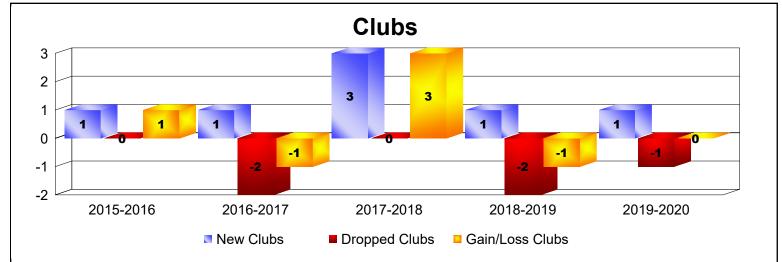

## As of June 2020 Cumulative

| Year      | New<br>Clubs | Dropped<br>Clubs | Gain/<br>Loss<br>Clubs | New<br>Members | Charter<br>Members | Reinstate<br>Members | Transfer<br>Members | Total<br>Member<br>Added | Total<br>Members<br>Dropped | Gain/<br>Loss<br>Members |
|-----------|--------------|------------------|------------------------|----------------|--------------------|----------------------|---------------------|--------------------------|-----------------------------|--------------------------|
| 2015-2016 | 1            | 0                | 1                      | 237            | 28                 | 9                    | 28                  | 302                      | -264                        | 38                       |
| 2016-2017 | 1            | -2               | -1                     | 205            | 23                 | 3                    | 35                  | 266                      | -267                        | -1                       |
| 2017-2018 | 3            | 0                | 3                      | 236            | 83                 | 8                    | 33                  | 360                      | -354                        | 6                        |
| 2018-2019 | 1            | -2               | -1                     | 222            | 26                 | 9                    | 34                  | 291                      | -289                        | 2                        |
| 2019-2020 | 1            | -1               | 0                      | 135            | 42                 | 9                    | 30                  | 216                      | -321                        | -105                     |
| Average   | 1            | -1               | 0                      | 207            | 40                 | 8                    | 32                  | 287                      | -299                        | -12                      |