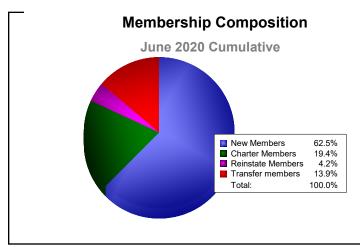

## As of June 2020 Cumulative

| Year      | New<br>Clubs | Dropped<br>Clubs | Gain/<br>Loss<br>Clubs | New<br>Members | Charter<br>Members | Reinstate<br>Members | Transfer<br>Members | Total<br>Member<br>Added | Total<br>Members<br>Dropped | Gain/<br>Loss<br>Members |
|-----------|--------------|------------------|------------------------|----------------|--------------------|----------------------|---------------------|--------------------------|-----------------------------|--------------------------|
| 2015-2016 | 1            | 0                | 1                      | 237            | 28                 | 9                    | 28                  | 302                      | -264                        | 38                       |
| 2016-2017 | 1            | -2               | -1                     | 205            | 23                 | 3                    | 35                  | 266                      | -267                        | -1                       |
| 2017-2018 | 3            | 0                | 3                      | 236            | 83                 | 8                    | 33                  | 360                      | -354                        | 6                        |
| 2018-2019 | 1            | -2               | -1                     | 222            | 26                 | 9                    | 34                  | 291                      | -289                        | 2                        |
| 2019-2020 | 1            | -1               | 0                      | 135            | 42                 | 9                    | 30                  | 216                      | -321                        | -105                     |
| Average   | 1            | -1               | 0                      | 207            | 40                 | 8                    | 32                  | 287                      | -299                        | -12                      |